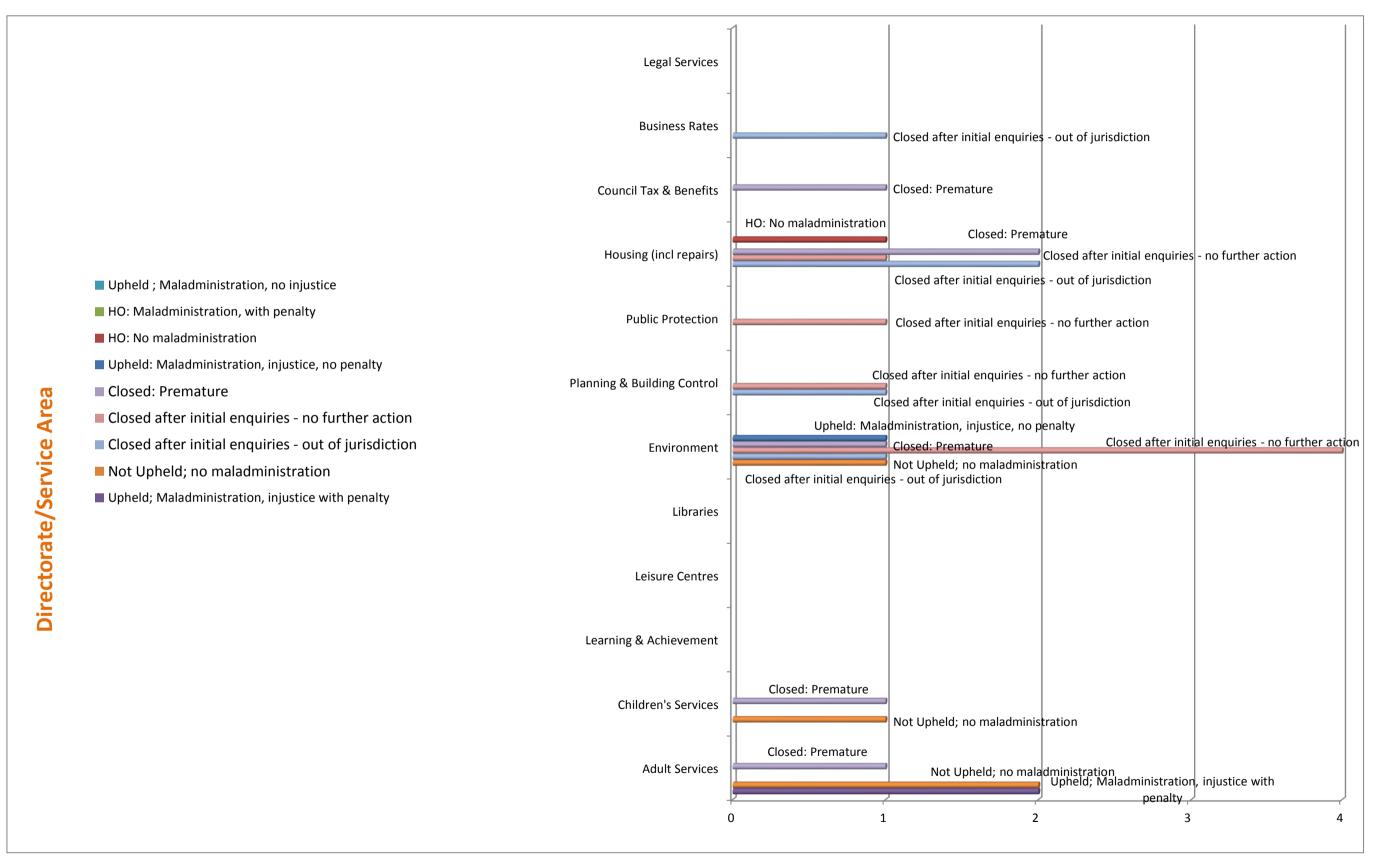

# **Complaints determined:**

|                         |                                                           | Report Issued: Upheld;<br>maladministration and<br>injustice | Report issued: Upheld;<br>maladministration, no<br>injustice | Report issued: Not upheld;<br>no maladministration | Upheld; Maladministration,<br>injustice with penalty | Upheld: Maladministration,<br>injustice, no penalty | Upheld ;<br>Maladministration, no<br>injustice | Upheld: No further action | Not Upheld; no<br>maladministration | Closed after initial<br>enquiries - out of<br>jurisdiction | Closed after initial<br>enquiries - no further<br>action | Closed: Premature | HO: No maladministration | HO: Maladministration,<br>with penalty | HO: Resolved locally - No<br>further action | Not upheld: No further<br>action |
|-------------------------|-----------------------------------------------------------|--------------------------------------------------------------|--------------------------------------------------------------|----------------------------------------------------|------------------------------------------------------|-----------------------------------------------------|------------------------------------------------|---------------------------|-------------------------------------|------------------------------------------------------------|----------------------------------------------------------|-------------------|--------------------------|----------------------------------------|---------------------------------------------|----------------------------------|
| Adult Social Care       | Adult Services                                            |                                                              |                                                              |                                                    | 2                                                    |                                                     |                                                |                           | 2                                   |                                                            |                                                          | 1                 |                          |                                        |                                             |                                  |
| Children's Services     | Children's Services<br>Learning &<br>Achievement          |                                                              |                                                              |                                                    |                                                      |                                                     |                                                |                           | 1                                   |                                                            |                                                          | 1                 |                          |                                        |                                             |                                  |
| Chief Operating Officer | Leisure Centres Libraries                                 |                                                              |                                                              |                                                    |                                                      |                                                     |                                                |                           |                                     |                                                            |                                                          |                   |                          |                                        |                                             |                                  |
| Neighbourhoods          | Environment Planning & Building Control Public Protection |                                                              |                                                              |                                                    |                                                      | 1                                                   |                                                |                           | 1                                   | 1                                                          | 1<br>1                                                   | 1                 |                          |                                        |                                             |                                  |
| Housing                 | Housing (incl repairs)                                    |                                                              |                                                              |                                                    |                                                      |                                                     |                                                |                           |                                     | 2                                                          | 1                                                        | 2                 | 1                        |                                        |                                             |                                  |
| oneSource               | Council Tax & Benefits Business Rates Legal Services      |                                                              |                                                              |                                                    |                                                      |                                                     |                                                |                           |                                     | 1                                                          |                                                          | 1                 |                          |                                        |                                             |                                  |
|                         | Total:                                                    | 0                                                            | 0                                                            | 0                                                  | 2                                                    | 1                                                   | 0                                              | 0                         | 4                                   | 5                                                          | 7                                                        | 6                 | 1                        | 0                                      | 0                                           | 0                                |