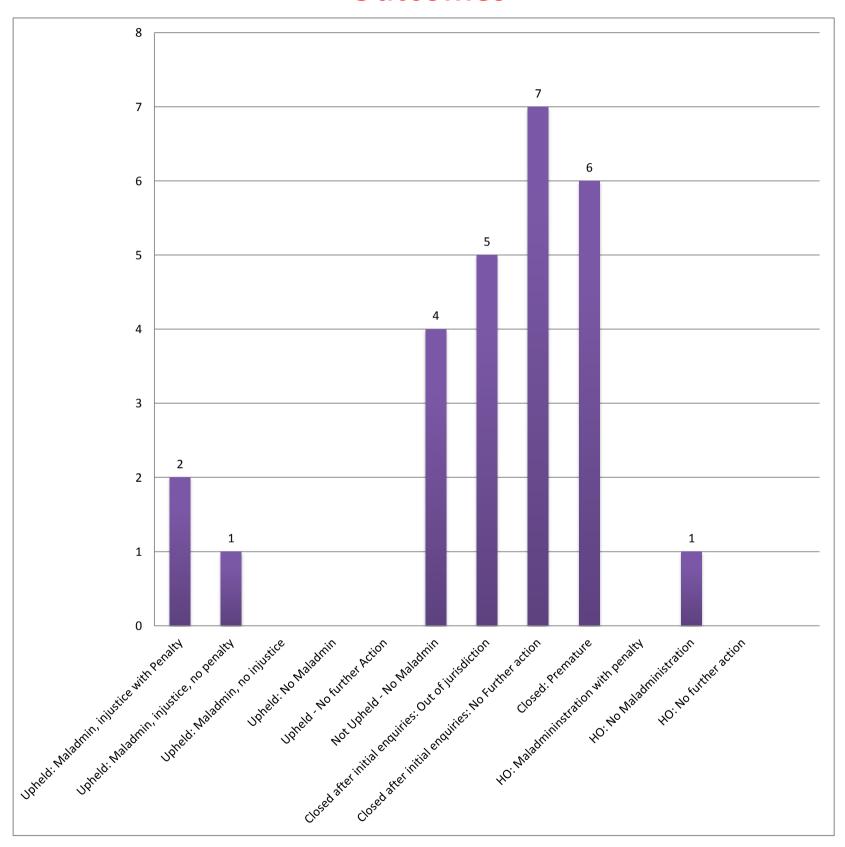

# **Complaints determined:**

|                         |                                                           | Report Issued: Upheld;<br>maladministration and<br>injustice | Report issued: Upheld;<br>maladministration, no<br>injustice | Report issued: Not upheld;<br>no maladministration | Upheld; Maladministration,<br>injustice with penalty | Upheld: Maladministration,<br>injustice, no penalty | Upheld ;<br>Maladministration, no<br>injustice | Upheld: No further action | Not Upheld; no<br>maladministration | Closed after initial<br>enquiries - out of<br>jurisdiction | Closed after initial<br>enquiries - no further<br>action | Closed: Premature | HO: No maladministration | HO: Maladministration,<br>with penalty | HO: Resolved locally - No<br>further action | Not upheld: No further<br>action |
|-------------------------|-----------------------------------------------------------|--------------------------------------------------------------|--------------------------------------------------------------|----------------------------------------------------|------------------------------------------------------|-----------------------------------------------------|------------------------------------------------|---------------------------|-------------------------------------|------------------------------------------------------------|----------------------------------------------------------|-------------------|--------------------------|----------------------------------------|---------------------------------------------|----------------------------------|
| Adult Social Care       | Adult Services                                            |                                                              |                                                              |                                                    | 2                                                    |                                                     |                                                |                           | 2                                   |                                                            |                                                          | 1                 |                          |                                        |                                             |                                  |
| Children's Services     | Children's Services<br>Learning &<br>Achievement          |                                                              |                                                              |                                                    |                                                      |                                                     |                                                |                           | 1                                   |                                                            |                                                          | 1                 |                          |                                        |                                             |                                  |
| Chief Operating Officer | Leisure Centres Libraries                                 |                                                              |                                                              |                                                    |                                                      |                                                     |                                                |                           |                                     |                                                            |                                                          |                   |                          |                                        |                                             |                                  |
| Neighbourhoods          | Environment Planning & Building Control Public Protection |                                                              |                                                              |                                                    |                                                      | 1                                                   |                                                |                           | 1                                   | 1                                                          | 1<br>1                                                   | 1                 |                          |                                        |                                             |                                  |
| Housing                 | Housing (incl repairs)                                    |                                                              |                                                              |                                                    |                                                      |                                                     |                                                |                           |                                     | 2                                                          | 1                                                        | 2                 | 1                        |                                        |                                             |                                  |
| oneSource               | Council Tax & Benefits Business Rates Legal Services      |                                                              |                                                              |                                                    |                                                      |                                                     |                                                |                           |                                     | 1                                                          |                                                          | 1                 |                          |                                        |                                             |                                  |
|                         | Total:                                                    | 0                                                            | 0                                                            | 0                                                  | 2                                                    | 1                                                   | 0                                              | 0                         | 4                                   | 5                                                          | 7                                                        | 6                 | 1                        | 0                                      | 0                                           | 0                                |